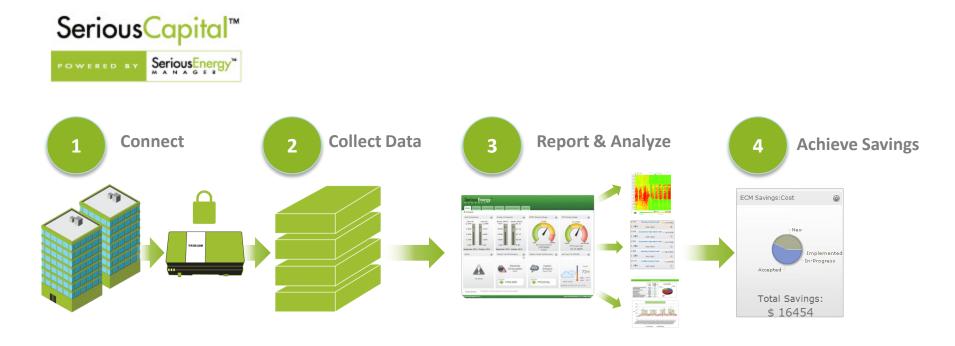

# Energy Efficiency-as-a-Service

1 – 2 Weeks

2 – 4 Weeks

3 – 4 Weeks

Identify Energy
Savings

Implement Energy Improvements Measure Impact & Deliver Savings